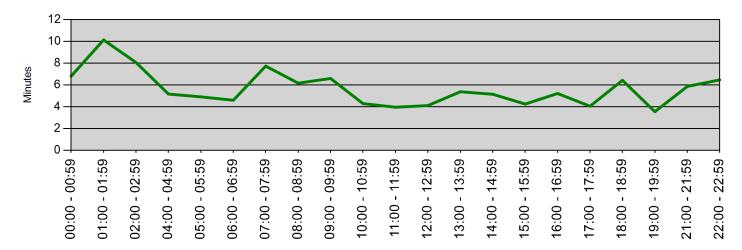

#### **Administrator Report:**

City Administrator Tracy Slagle discussed improvements on North Hartford Avenue are coming along very nicely. Bid procedures were done in August with no bids received. Therefor review of bidding and purchasing procedures, 145.020, provides an exception for the bidding process, when it is in the best interest and time is a crucial factor. Jerry Hamby Public Works Director has been working with vendors that are currently in the area. A quote for curb is \$65,000 and the quote for asphalt is \$140,000.00. Currently the vendor for asphalt is doing work for Polk County and believes it will be completed by the beginning of November. The Hartford Project initial quote is over the original estimate and Special Road District to meet soon to discuss the increase. Soon the Fire Department Garage and Kifer Park Chat Trail/Parking lot work will begin in November. Police Department extends a virtual situational awareness scenario invitation to the alderman, dates to come soon.