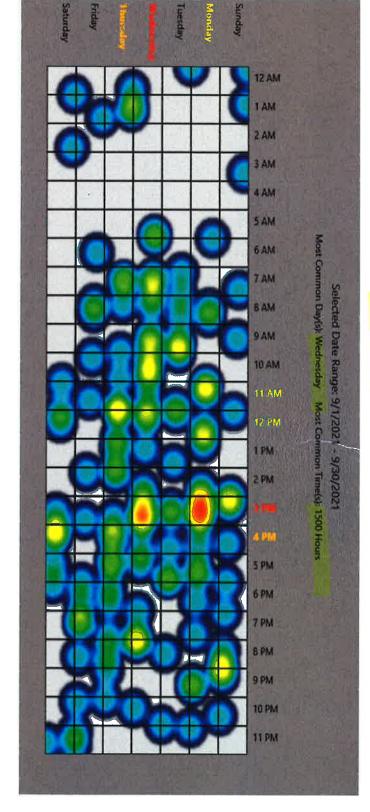

| 2021-01280            | 28050     |  |
|          | 2)    | 09/06/2021 | 11:04    | 2021-01284            | 28054     |  |
|          | 3)    | 09/27/2021 | 17:57    | 2021-01409            | 28203     |  |
| Offense: | SEX F | ONDLING    |          | FONDLING              |           |  |
| _        |       | Date/Time  | Reported | Case #                | System ID |  |
|          | 1)    | 09/09/2021 | 09:57    | 2021-01309            | 28082     |  |
| Offense: | WEAL  | PON        |          | WEAPON LAW VIOLATIONS |           |  |
|          |       | Date/Time  | Reported | Case #                | System ID |  |
|          | 1)    | 09/07/2021 | 07:11    | 2021-01293            | 28063     |  |
|          |       |            |          |                       |           |  |



CALLS FOR SERVICE

Selected Date Range: 9/1/2021 - 9/30/2021

Most Common Day(s): Wednesday Most Common Time(s): 1500 Hours



#### Arrests with All Charges by Date Range

Date Range: 09/01/2021 - 09/30/2021

| Arrest Date | Seq# | Cnt | Charge Description               | Arresting Officer | Case #    | Sys ID |
|-------------|------|-----|----------------------------------|-------------------|-----------|--------|
| 09/01/2021  | 1    | 1   | M-INTERFERE WITH DUTIES OF AN    | BRIDGES, N.       | 202101264 | 10380  |
| 09/01/2021  | 1    | 1   | M-NO VALID OPERATOR'S LICENSE    | BRIDGES, N.       | 202101267 | 10383  |
| 09/02/2021  | 1    | 1   | M-SHOPLIFTING                    | BRIDGES, N.       | 202101270 | 10379  |
| 09/02/2021  | 1    | 1   | M-SHOPLIFTING                    |