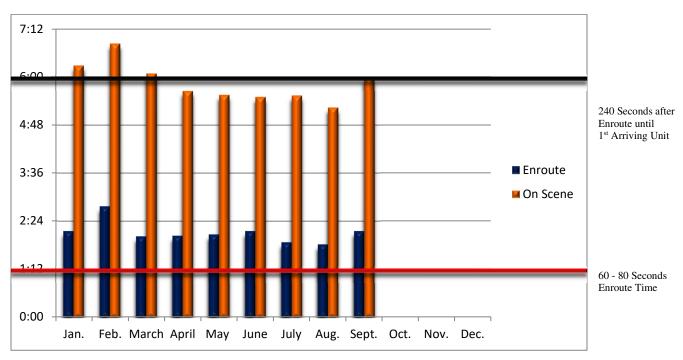

#### **Administrator Report:**

City Administrator Tracy Slagle discussed improvements on North Hartford Avenue are coming along very nicely. Bid procedures were done in August with no bids received. Therefor review of bidding and purchasing procedures, 145.020, provides an exception for the bidding process, when it is in the best interest and time is a crucial factor. Jerry Hamby Public Works Director has been working with vendors that are currently in the area. A quote for curb is \$65,000 and the quote for asphalt is \$140,000.00. Currently the vendor for asphalt is doing work for Polk County and believes it will be completed by the beginning of November. The Hartford Project initial quote is over the original estimate and Special Road District to meet soon to discuss the increase. Soon the Fire Department Garage and Kifer Park Chat Trail/Parking lot work will begin in November. Police Department extends a virtual situational awareness scenario invitation to the alderman, dates to come soon.