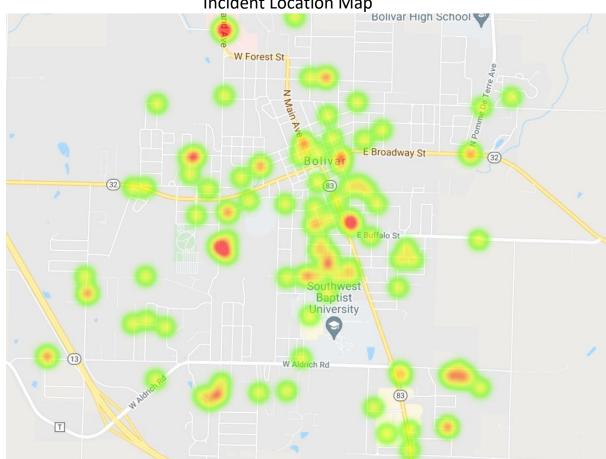

#### **Administrator Report:**

City Administrator Tracy Slagle discussed improvements on North Hartford Avenue are coming along very nicely. Bid procedures were done in August with no bids received. Therefor review of bidding and purchasing procedures, 145.020, provides an exception for the bidding process, when it is in the best interest and time is a crucial factor. Jerry Hamby Public Works Director has been working with vendors that are currently in the area. A quote for curb is \$65,000 and the quote for asphalt is \$140,000.00. Currently the vendor for asphalt is doing work for Polk County and believes it will be completed by the beginning of November. The Hartford Project initial quote is over the original estimate and Special Road District to meet soon to discuss the increase. Soon the Fire Department Garage and Kifer Park Chat Trail/Parking lot work will begin in November. Police Department extends a virtual situational awareness scenario invitation to the alderman, dates to come soon.