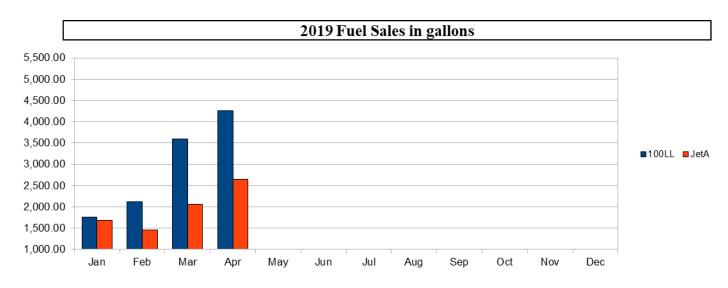

uilding and the work is to begin May 12<sup>th</sup>. The larger project will begin July 8<sup>th</sup>. The City will have some asphalt repair work to do on the ramp area around the lower hangars prior to the July 8<sup>th</sup> start date.

The MicroTower Weather System arrived and was installed. There is an outstanding issue with the VHF radio keeping the system from being on the Common Traffic Advisory Frequency. The weather station website is up and running and the publishing of the weather data to other sites has started.

Appendix 1 - Fuel Sales Appendix 2 - Hangar Rentals (Reported by City Hall)

Report respectfully submitted by:

Kerrick Tweedy, Executive Director Service Oriented Aviation Readiness (S.O.A.R.)

### Airport Report – May 2018 Appendix 1 – Fuel Sales for April 2018





### **Bolivar Municipal Airport** Bolivar, MO 65613

### **FUELMASTER TRANSACTION LISTING**

### TRANSACTIONS LISTED BY SITE ID

From Date: 4/1/2019 To Date: 4/30/2019 Page 1 of 1 Time: 12:00:00AM Time: 11:59:59PM

Print Date: 5/2/2019 Time: 9:12:59AM

Transactions for SITE ID: 0001 Bolivar Municipal Airport

|                 | WEE ID . 0001   |             |              |              |           |                  | <b>Quantity</b> |
|-----------------|-----------------|-------------|--------------|--------------|-----------|------------------|-----------------|
| Summary for S   | SITE ID: 0001   |             |              |              | Total for | 209 transactions | 6,895.01        |
| Product Sum     | nary for all Tr | ansaction   | S            |              |