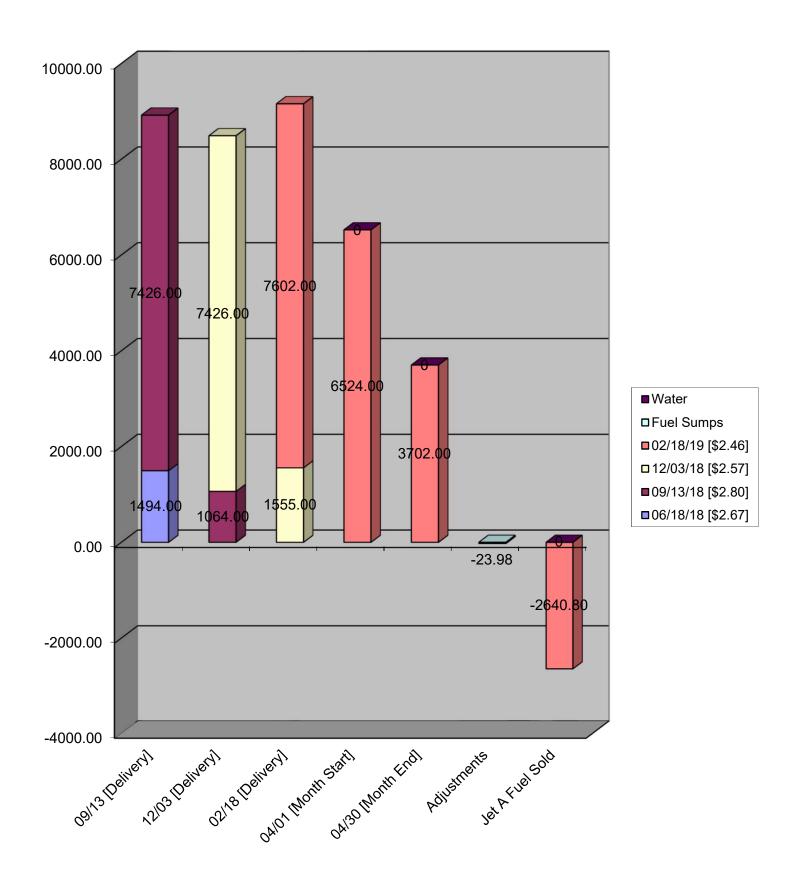

|                 |            |                  |          |             |              |
| Water          | Water             |                |                                              |                    |                 | 0.00       |                  |          |             |              |
| Gallons        |                   |                |                                              | Checksum           | Checksum        |            | Checksum         |          |             |              |
| Cost           |                   |                |                                              | 0.00               | 0.00            |            | 0.00             |          |             |              |

April 2019 - 100 LL



### April 2019 - Jet A



### April 2019 Fuel Summary Report and Flow Fees w/Checksum

### Fuel Sales

|    |              | Total Dispensed | Maint. Gal. | Actual "Sold" |
|----|--------------|-----------------|-------------|---------------|
|    | 100 LL       | 4,252.96        | 5.44        | 4,247.52      |
|    | JET A        | 2,642.05        | 1.25        | 2,640.80      |
| To | tal Gallons: | 6,895.01        | 6.69        | 6,888.32      |

#### Flow Fees

| 100 LL PPG | City | \$0.10 | \$424.75 |
|------------|------|--------|----------|
| JET A PPG  | City | \$0.10 | \$264.08 |
| Earned     | City | Total: | \$688.83 |

### SOAR Payment

| 100 LL | \$1,884.23 |
|--------|------------|
| JET A  | \$3,301.00 |
| Total  | \$5,185.23 |

Fuel Tanks / Usage

| 100 LL       |          | Amount   | PPG    | Ga