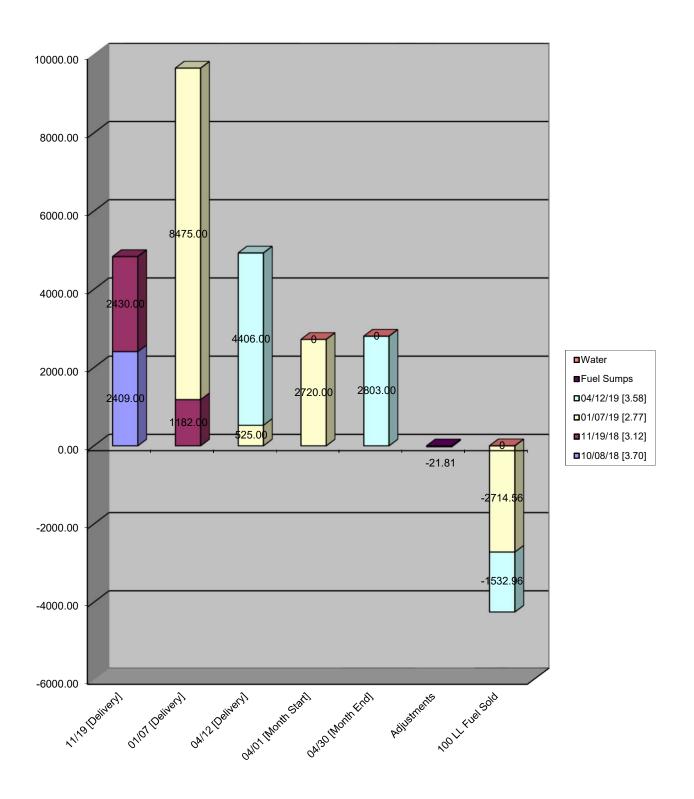

|                    |                 |            |                  |          |             |              |
| Water          | Water             |                |                                              |                    |                 | 0.00       |                  |          |             |              |
| Gallons        |                   |                |                                              | Checksum           | Checksum        |            | Checksum         |          |             |              |
| Cost           |                   |                |                                              | 0.00               | 0.00            |            | 0.00             |          |             |              |

April 2019 - 100 LL



### April 2019 - Jet A



### April 2019 Fuel Summary Report and Flow Fees w/Checksum

### Fuel Sales

|    |              | Total Dispensed | Maint. Gal. | Actual "Sold" |
|----|--------------|-----------------|-------------|---------------|
|    | 100 LL       | 4,252.96        | 5.44        | 4,247.52      |
|    | JET A        | 2,642.05        | 1.25        | 2,640.80      |
| To | tal Gallons: | 6,895.01        | 6.69        | 6,888.32      |

#### Flow Fees

| 100 LL PPG | City | \$0.10 | \$424.75 |
|------------|------|--------|----------|
| JET A PPG  | City | \$0.10 | \$264.08 |
| Earned     | City | Total: | \$688.83 |

### SOAR Payment

| 100 LL | \$1,884.23 |
|--------|------------|
| JET A  | \$3,301.00 |
| Total  | \$5,185.23 |

Fuel Tanks / Usage

| 100 LL       |