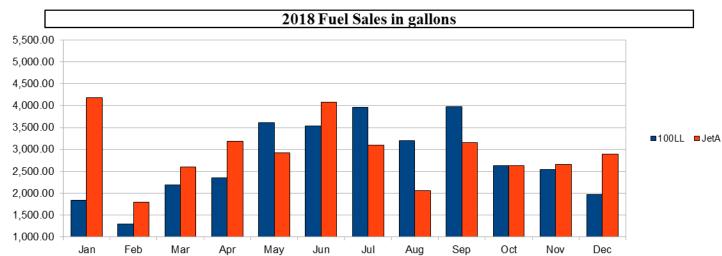

lding and the work is to begin May 12<sup>th</sup>. The larger project will begin July 8<sup>th</sup>. The City will have some asphalt repair work to do on the ramp area around the lower hangars prior to the July 8<sup>th</sup> start date.

The MicroTower Weather System arrived and was installed. There is an outstanding issue with the VHF radio keeping the system from being on the Common Traffic Advisory Frequency. The weather station website is up and running and the publishing of the weather data to other sites has started.

Appendix 1 - Fuel Sales Appendix 2 - Hangar Rentals (Reported by City Hall)

Report respectfully submitted by:

Kerrick Tweedy, Executive Director Service Oriented Aviation Readiness (S.O.A.R.)

### Airport Report – May 2018 Appendix 1 – Fuel Sales for April 2018





### **Bolivar Municipal Airport** Bolivar, MO 65613

### **FUELMASTER TRANSACTION LISTING**

### TRANSACTIONS LISTED BY SITE ID

From Date: 4/1/2019 To Date: 4/30/2019 Page 1 of 1 Time: 12:00:00AM Time: 11:59:59PM

Print Date: 5/2/2019 Time: 9:12:59AM

Transactions for SITE ID: 0001 Bolivar Municipal Airport

|                 | WEE ID . 0001   |             |              |              |           |                  | <b>Quantity</b> |
|-----------------|-----------------|-------------|--------------|--------------|-----------|------------------|-----------------|
| Summary for S   | SITE ID: 0001   |             |              |              | Total for | 209 transactions | 6,895.01        |
| Product Sum     | nary for all Tr | ansaction   | S            |              |           |